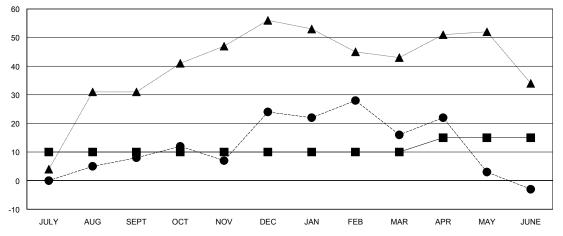

| DROPPED CLUBS: 0 |     |
|------------------|-----|
| DROPPED MEMBERS  |     |
| DECEASED         | 21  |
| CLUB CANCELLED   | 0   |
| OTHER            | 147 |
| TOTAL            | 168 |

| NEW MEMBERS               | MALE<br>FEMALE    | 1,123 (66.65%)<br>562 (33.35%) |     |
|---------------------------|-------------------|--------------------------------|-----|
| CLICK HERE FOR CUMULATIVE | TOTAL FAMILY UNIT | MEMBERS                        | 292 |