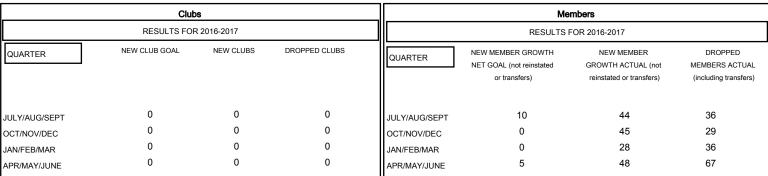

## GOALS AND ACTUAL MEMBERS CUMULATIVE

MEMBERSHIP DATA

| - ■ - NEW MEMBER GROWTH NET GOAL  |
|-----------------------------------|
| - ● - NEW MEMBER GROWTH ACTUAL    |
| - ▲ - LAST YEAR MEMBERSHIP ACTUAL |
|                                   |
|                                   |